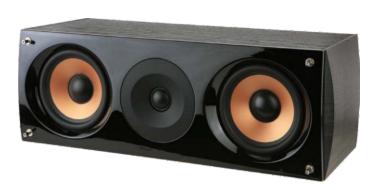

## Supernova C Center Speaker

#### **Specifications:**

- 1. Power Output: 150 Watt
- 2. Frequency Response: 60 Hz 20kHz
- 3. Crossover Frequency: 3800 Hz
- 4. Impedance: 8 ohm
- 5. Sensitivity: 89 dB
- 6. Driver Compliment: 2way DRAV FIG. magnetic shielding bass relfex
- 7. Woofer: 2 x 5.25`
- 8. Tweeter: 1"
- 9. Dimensions (H x W x D): 16 x 46 x 19 cm
- 10.Weight: 4.0 kg