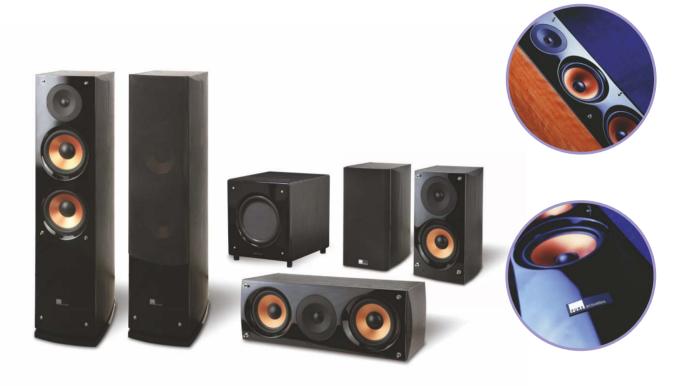

## 5.1 Home Theatre Speaker Package

The SUPERNOVA series was designed to astound audiophiles. The system delivers premium sound that will accentuate any music genre & elevate their experience. Its brilliant accuracy disperses crisp, rich surround sound that brings both movies and music to life. Its superior design adds modern elegance that will compliment any room in the house.

#### Comprise of:

SuperNova 5F towers, Supernova S Surround Bookshelf Speakers (Pair), Supernova C Center Speaker and SN10 Sub.