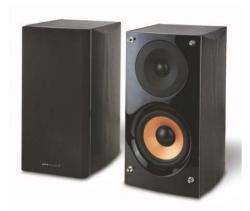

## Supernova S Surround Bookshelf Speakers

#### **Pair Specifications:**

- 1. Power Output: 150 Watt
- 2. Frequency Response: 65 Hz 20kHz
- 3. Crossover Frequency: 3800 Hz
- 4. Impedance: 8 ohm
- 5. Sensitivity: 89 dB
- 6. Driver Compliment: 2way DRAV FIG.
- 7. Woofer: 5"
- 8. Tweeter: 1" silk dome
- 9. Dimensions (H x W x D): 31 x 18 x 19 cm EA