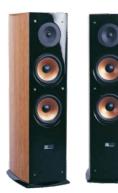

## Supernova 5 Floorstanding Speakers

#### **Pair Specifications:**

- 1. Power Output: 220 Watt
- 2. Frequency Response: 42 Hz 20kHz
- 3. Impedance: 8 ohm
- 4. Sensitivity: 92 dB
- 5. Driver Compliment: 2way DRAV FIG.
- 6. Woofer: 2 x 6.5"
- 7. Tweeter: 1" silk dome
- 8. Dimensions (H x W x D): 81 x 33 x 29 cm EA